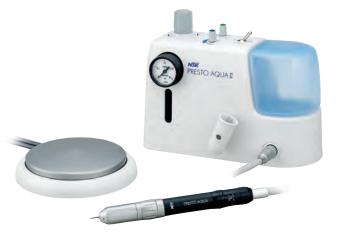

## PRESTO AQUA II NON-OPTIC

Lube free air turbine handpiece with water spray

### Features

- Simple and easy removal of the water bottle
- Seamless adjustments of water volume and spray air
- On-off function of water coolant spray
- Capable of running independently with the incorporated water bottle or connected to mains water supply

MODEL: PRESTO AQUA II ORDER CODE: Y150023

- PRESTO AQUA II unit PRESTO AQUA handpiece QD-J B3 coupling
- Hose for PRESTO AQUA II Foot control (AFC-40) Secondary hose for PRESTO