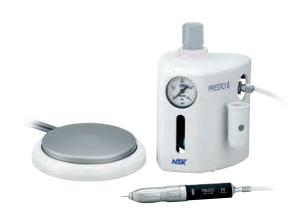

# PRESTO II NON-OPTIC

Lube free air turbine handpiece

## Features

Lightweight and compact

MODEL: PRESTO II ORDER CODE: Y150022

● PRESTO II unit ● PRESTO handpiece ● Handpiece stand ● Hose for PRESTO

● Foot control (AFC-40) ● Secondary hose for PRESTO