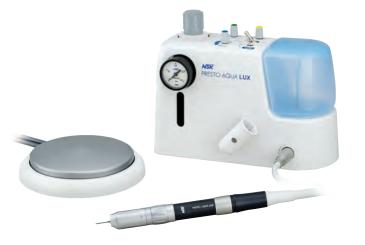

## PRESTO AQUA LUX OPTIC

Lube free air turbine handpiece with LED

## **Features**

PRESTO AQUA LUX

Lube Free Air Turbine
Handpiece with LED

Light + Water

Near-daylight LED technology illuminates with pinpoint accuracy. From mist to drops - complete spray control. Light and water

combination means precise control across a broad area.

- Simple and easy removal of the water bottle
- On-Off function of LED light and water coolant spray
- Capable of running independently with the incorporated water bottle or connected to mains water supply

### MODEL: PRESTO AQUA LUX (230 V) ORDER CODE: Y1001151

- PRESTO AQUA LUX control unit PRESTO AQUA LUX handpiece
- Handpiece stand PRESTO AQUA LUX cord AC adaptor